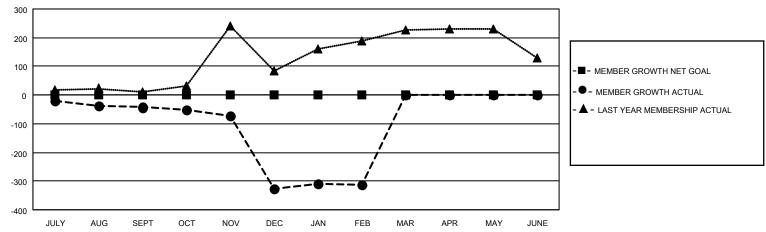

## GOALS AND ACTUAL MEMBERS CUMULATIVE

| DROPPED CLUBS: 11 |     | 9 CLUBS OF 54 ADDED 1 OR<br>MORE NEW MEMBERS | GENDER DISTRIBUTION            |                |  |
|-------------------|-----|----------------------------------------------|--------------------------------|----------------|--|
|                   |     | WORL NEW WEINBERG                            | MALE                           | 1,106 (79.11%) |  |
|                   |     |                                              | FEMALE                         | 292 (20.89%)   |  |
| DROPPED MEMBERS   |     |                                              | NON BINARY                     | 0 (0.00%)      |  |
|                   |     |                                              | PREFER NOT TO ANSWER 0 (0.00%) |                |  |
| DECEASED          | 6   |                                              |                                | ,              |  |
| CLUB CANCELLED    | 233 | CLICK HERE FOR CUMULATIVE                    | TOTAL FAMILY UNIT MEMBERS      | 149            |  |
| OTHER             | 110 | MEMBERSHIP DATA                              |                                |                |  |
| TOTAL             | 349 |                                              | FAMILY MEMBERS PAYING HAI      | LF DUES 81     |  |
|                   |     |                                              |                                |                |  |

## MONTHLY MEMBERSHIP PROGRESS REPORT

LOCATION INDIA District 316 H Results as of: 2/28/2023

| Clubs RESULTS FOR 2022-2023 |   |   |   | Members RESULTS FOR 2022-2023 |   |    |     |
|-----------------------------|---|---|---|-------------------------------|---|----|-----|
|                             |   |   |   |                               |   |    |     |
| JULY/AUG/SEPT               | 0 | 0 | 2 | JULY/AUG/SEPT                 | 0 | 8  | 47  |
| OCT/NOV/DEC                 | 0 | 0 | 9 | OCT/NOV/DEC                   | 0 | 6  | 288 |
| JAN/FEB/MAR                 | 0 | 0 | 0 | JAN/FEB/MAR                   | 0 | 75 | 14  |
| APR/MAY/JUNE                | 0 | 0 | 0 | APR/MAY/JUNE                  | 0 | 0  | 0   |