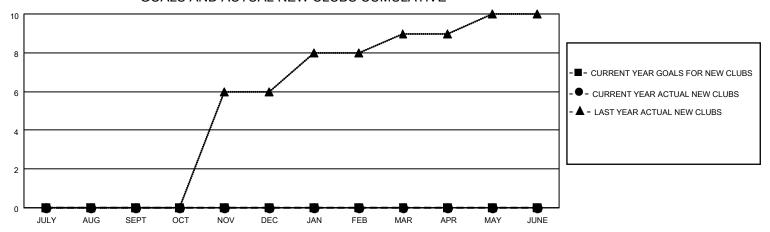

## GOALS AND ACTUAL NEW CLUBS CUMULATIVE

## MONTHLY MEMBERSHIP PROGRESS REPORT

LOCATION INDIA District 316 H Results as of: 2/28/2023

| Clubs RESULTS FOR 2022-2023 |   |   |   | Members RESULTS FOR 2022-2023 |   |    |     |
|-----------------------------|---|---|---|-------------------------------|---|----|-----|
|                             |   |   |   |                               |   |    |     |
| JULY/AUG/SEPT               | 0 | 0 | 2 | JULY/AUG/SEPT                 | 0 | 8  | 47  |
| OCT/NOV/DEC                 | 0 | 0 | 9 | OCT/NOV/DEC                   | 0 | 6  | 288 |
| JAN/FEB/MAR                 | 0 | 0 | 0 | JAN/FEB/MAR                   | 0 | 75 | 14  |
| APR/MAY/JUNE                | 0 | 0 | 0 | APR/MAY/JUNE                  | 0 | 0  | 0   |